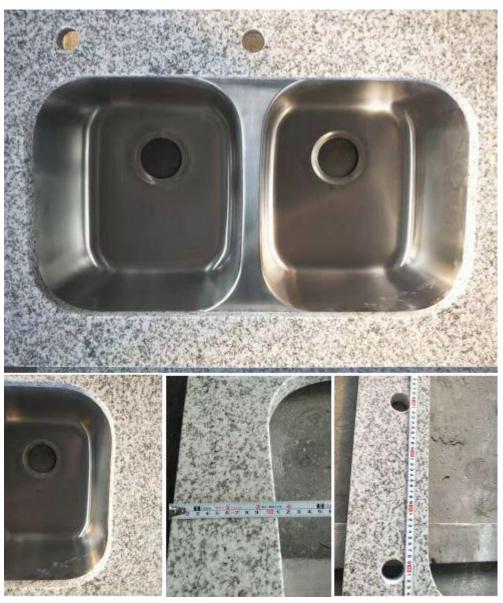

# **Slabs Cutting**

When the slabs coming out, we will check the quality, and inspect both thickness and flatness.

Sink Cutout:

After the slabs are cut into tops, we will cut out sink holes and faucet holes with the templates of sink to make sure they can be 100% matched.