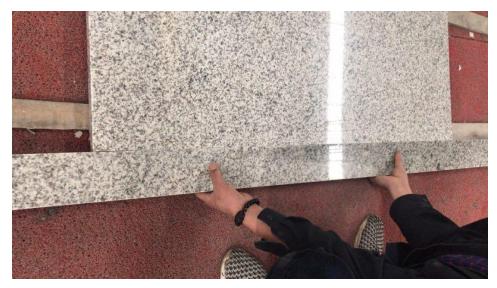

### Kitchen Seam:

Sun Young Stone always pay a lot attention on kitchen seam, because the color and edge profile match at seams will effect how the kitchen look like.