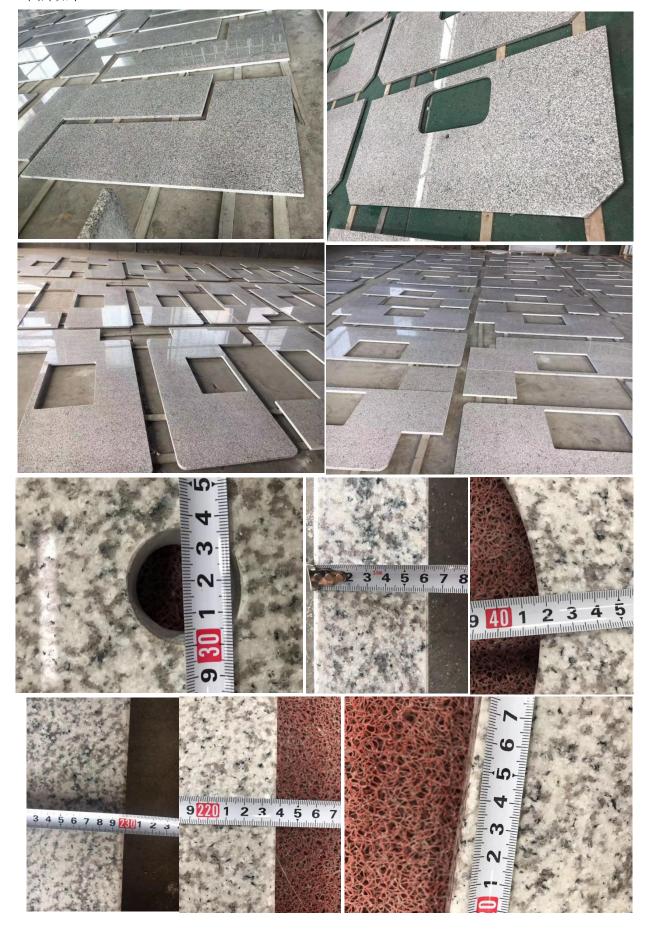

# **Slabs Cutting**

When the slabs coming out, we will check the quality, and inspect both thickness and flatness.

Sink Cutout:

After the slabs are cut into tops, we will cut out sink holes and faucet holes with the templates of sink to make sure they can be 100% matched.

# **Edge Polishing:**

After edge polishing, our QC will check if the whole edges runs evenly and smoothly or not. Ill-polished tops will be refused with red marks and repolished again till it's qualified.

# **Layout for Inspection:**

We lay out kitchen tops and vanity tops according to the drawings and inspect all details, sink hole, faucet hole, seams match.

图片如下

### Kitchen Seam:

Sun Young Stone always pay a lot attention on kitchen seam, because the color and edge profile match at seams will effect how the kitchen look like.