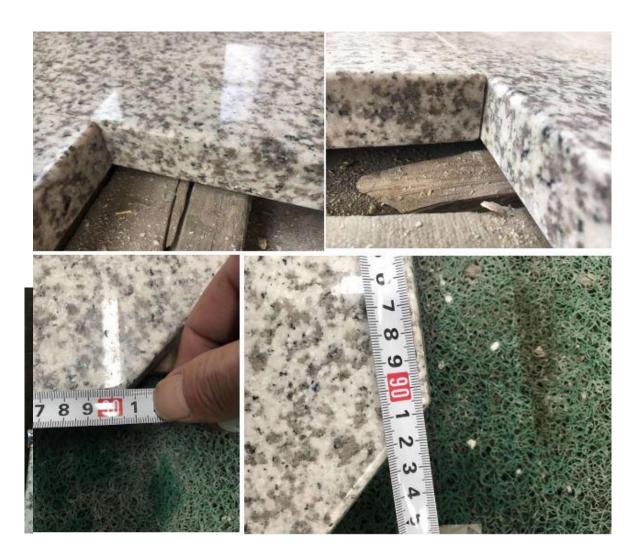

# **Edge Polishing:**

After edge polishing, our QC will check if the whole edges runs evenly and smoothly or not. Ill-polished tops will be refused with red marks and repolished again till it's qualified.